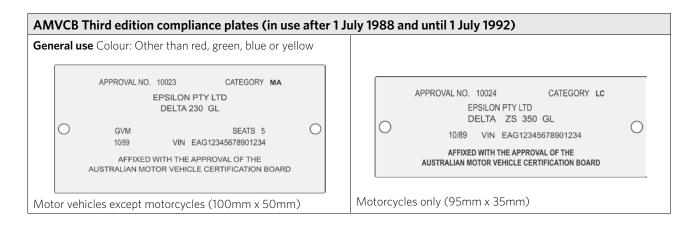

## Sample Australian Design Rules (ADR) compliance plates

## For general use

| AMVCB Second edition compliance plates (in use before 1 July 1988 and until 1 July 1991)                                                                                                                                                                                                                                                                                                                                                        |                                                                                                                                                                                                                 |
|-------------------------------------------------------------------------------------------------------------------------------------------------------------------------------------------------------------------------------------------------------------------------------------------------------------------------------------------------------------------------------------------------------------------------------------------------|-----------------------------------------------------------------------------------------------------------------------------------------------------------------------------------------------------------------|
| General use Colour: Other than red green, blue or vellow<br>DELTA GAMMA STATION WAGON<br>10/89 EAG162201G0015002<br>GVM kg SEATING CAP. 5<br>WAS MANUFACTURED BY<br>EPSILON PTY LTD<br>TO COMPLY WITH AUSTRALIAN DESIGN RULE<br>NOS<br>1, 2, 3A, 4D, 5B, 6, 7, 8, 10B, 11, 12, 14,<br>15, 16, 18A, 20, 21, 22A, 23B, 24A,<br>25A, 28A, 29, 31, 34A, 37, 60100<br>THIS PLATE IS AFFIXED WITH THE<br>AUSTRALIAN MOTOR VEHICLE CERTIFICATION BOARD | THIS MOTORCYCLE WAS MANUFACTURED BY EPSILON PTY LTD   TO COMPLY WITH ADR NOS: 33A, 38A DELTA ZS-350   10/89 ABC12345678901234   COMPLIANCE PLATE APPROVAL NO. 1234 AUSTRALIAN MOTOR VEHICLE CERTIFICATION BOARD |
| Motor vehicles except motorcycles (90 mm x 90 mm)                                                                                                                                                                                                                                                                                                                                                                                               | Motorcycles only (100mm x 40mm)                                                                                                                                                                                 |