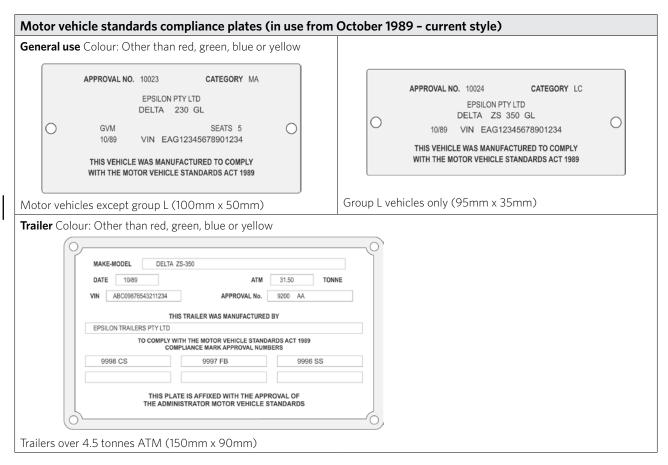

## Sample Australian Design Rules (ADR) compliance plates

## For general use

| AMVCB Second edition compliance plates (in use before 1 July 1988 and until 1 July 1991)                                                                                                                                                                                                                                                                                                                                                        |                                                                                                                                                                                                                 |
|-------------------------------------------------------------------------------------------------------------------------------------------------------------------------------------------------------------------------------------------------------------------------------------------------------------------------------------------------------------------------------------------------------------------------------------------------|-----------------------------------------------------------------------------------------------------------------------------------------------------------------------------------------------------------------|
| General use Colour: Other than red green, blue or vellow<br>DELTA GAMMA STATION WAGON<br>10/89 EAG162201G0015002<br>GVM kg SEATING CAP. 5<br>WAS MANUFACTURED BY<br>EPSILON PTY LTD<br>TO COMPLY WITH AUSTRALIAN DESIGN RULE<br>NOS<br>1, 2, 3A, 4D, 5B, 6, 7, 8, 10B, 11, 12, 14,<br>15, 16, 18A, 20, 21, 22A, 23B, 24A,<br>25A, 28A, 29, 31, 34A, 37, 60100<br>THIS PLATE IS AFFIXED WITH THE<br>AUSTRALIAN MOTOR VEHICLE CERTIFICATION BOARD | THIS MOTORCYCLE WAS MANUFACTURED BY EPSILON PTY LTD   TO COMPLY WITH ADR NOS: 33A, 38A DELTA ZS-350   10/89 ABC12345678901234   COMPLIANCE PLATE APPROVAL NO. 1234 AUSTRALIAN MOTOR VEHICLE CERTIFICATION BOARD |
| Motor vehicles except motorcycles (90 mm x 90 mm)                                                                                                                                                                                                                                                                                                                                                                                               | Motorcycles only (100mm x 40mm)                                                                                                                                                                                 |