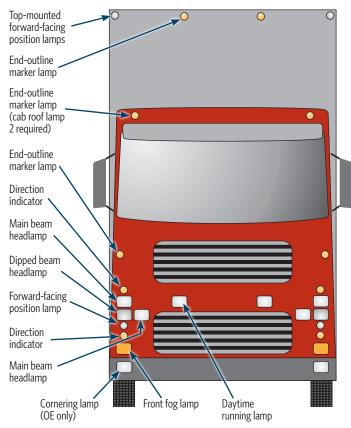

### **Front lights**

### Heavy vehicle mandatory front lamps totals

Note 1: Land Transport Rule Vehicle Lighting 2004, s1.4(3) Lighting equipment that, before 27 February 2005, was approved for fitting to a vehicle under any enactment in force immediately before the commencement of this rule, whether or not the lighting equipment was required to be fitted, may remain fitted on or after 27 February 2005 if it complies with the relevant safety requirements in this rule.

Note 2: Definition: Position lamp – a low intensity lamp to indicate the presence and dimensions of a vehicle, being: a forward facing position lamp (front side lamp), a rearward facing position lamp (rear side lamp) or tail lamp), a side marker lamp, an end outline marker lamp (indludes cab roof lamp).

| Type of front lamp             | Minimum<br>number | Maximum<br>number | Other requirements                                                                                       |  |
|--------------------------------|-------------------|-------------------|----------------------------------------------------------------------------------------------------------|--|
| Headlamps - dipped beam        | 1 pair            | 1 pair            | Second pair may be fitted if registered 01/01/1977 - 31/03/1980                                          |  |
| Direction indicator lamps      | 1 pair            | 2 pair            | Vehicle first registered anywhere from 01/07/1967                                                        |  |
| Direction indicator side lamps | 1 pair            | 2 pair            | Vehicle first registered from 01/01/1978, and exceeds 9.2m length                                        |  |
| Forward facing position lamp   | 1 pair            | 1 pair            | Vehicle first registered from 01/01/1978 that exceeds 1.5m width, or veh excee 2m width                  |  |
| End outline marker lamps       | 2 (cab<br>roof)   | Unlimited         | Vehicle first registered before 27/02/2005, and GVM exceeds 11,300kg, or combination exceeds 9.2m length |  |
| End outline marker lamps       | 2 (cab<br>roof)   | 12                | Vehicle manufactured before 01/04/2011, and GVM exceeds 11,300kg, or combination exceeds 9.2m length     |  |
| End outline marker lamps       | 2                 | 12                | Vehicle manufactured from 1/04/2011, and vehicle GVM/GCM exceeds 12,000kg, or combo exceeds 2.1m width   |  |
| End outline marker lamps       | 2                 | 6                 | Vehicle manufactured from 1/04/2011, and vehicle exceeds 2.1m width                                      |  |