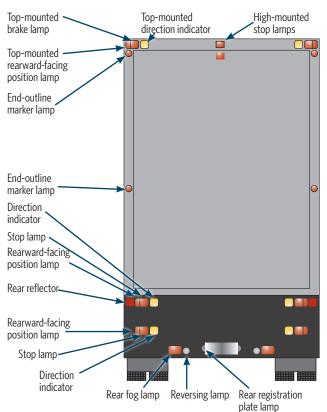

## **Rear lights**

#### Heavy vehicle mandatory rear lamps totals

**Note 1:** Land Transport Rule Vehicle Lighting 2004, s1.4(3) Lighting equipment that, before 27 February 2005, was approved for fitting to a vehicle under any enactment in force immediately before the commencement of this rule, whether or not the lighting equipment was required to be fitted, may remain fitted on or after 27 February 2005 if it complies with the relevant safety requirements in this rule.

**Note 2:** Definition: Position lamp – a low intensity lamp to indicate the presence and dimensions of a vehicle, being: a forward facing position lamp (front side lamp), a rearward facing position lamp (rear side lamp) or tail lamp), a side marker lamp, an end outline marker lamp (indludes cab roof lamp).

| Type of rear lamp                     | Minimum<br>number | Maximum<br>number | Other requirements                                                                                              |  |
|---------------------------------------|-------------------|-------------------|-----------------------------------------------------------------------------------------------------------------|--|
| Direction indicator lamps             | 1 pair            | 2 pair            | Vehicle first registered anywhere from 01/07/1967                                                               |  |
| Direction indicator side facing lamps | 2                 | 4                 | Vehicle first registered after 01/01/1978 that exceeds 9.2m length                                              |  |
| Rearward facing position lamp         | 1                 | 1 or 2 pair       | Vehicle first registered before 01/01/78 that exceeds 1.5m width                                                |  |
| Rearward facing position lamp         | 1 pair            | 2 pair            | Vehicle first registered after 01/01/78 that exceeds 1.5m width                                                 |  |
| Stop lamps                            | 1                 | 2 or 4            | Vehicle first registered NZ before 01/01/78 where construction or load mean driver's arm signals cannot be seen |  |
| Rear registration plate lamp          | 1                 | Unlimited         |                                                                                                                 |  |